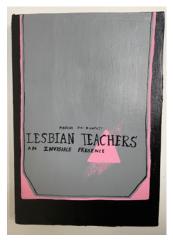

Sister/Stranger 8.5"x5.5"x.75" Paper, Paint, and Glue 2021

Lesbian Teachers 9"x6"x1" Paper, Paint, and Glue 2021

Peppermint Patty Watch 9"x1.5"1/8" Paper, Paint, and Glue 2021

Lesbian Woman 7"x4.25"x1" Paper, Paint, and Glue 2021