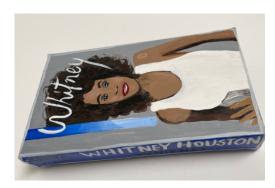

Whitney Houston Tape 3"x4.5"x1/2" Paper, Paint, and Glue 2015

Wonder Woman 11"x8.25"x1/2" Paper, Paint, and Glue 2016

Choices 9.5"x6"x1.5" Paper, Paint, and Glue 2016