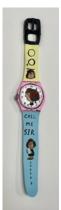

Sister/Stranger 8.5"x5.5"x.75" Paper, Paint, and Glue 2021

Lesbian Teachers 9"x6"x1" Paper, Paint, and Glue 2021

Peppermint Patty Watch 9"x1.5"1/8" Paper, Paint, and Glue 2021

Lesbian Woman 7"x4.25"x1" Paper, Paint, and Glue 2021