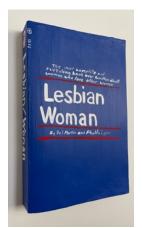

Sister/Stranger 8.5"x5.5"x.75" Paper, Paint, and Glue 2021

Lesbian Teachers 9"x6"x1" Paper, Paint, and Glue 2021

Peppermint Patty Watch 9"x1.5"1/8" Paper, Paint, and Glue 2021

Lesbian Woman 7"x4.25"x1" Paper, Paint, and Glue 2021