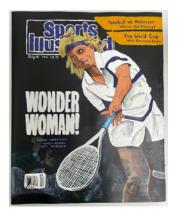

Whitney Houston Tape 3"x4.5"x1/2" Paper, Paint, and Glue 2015

Wonder Woman 11"x8.25"x1/2" Paper, Paint, and Glue 2016

Choices 9.5"x6"x1.5" Paper, Paint, and Glue 2016