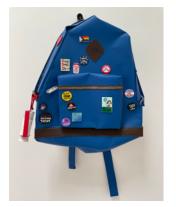

Bucket and Scrub Brush Size Varies Paper, Paint, and Glue 2018

Backpack 26"x16"x9" Paper, Paint, and Glue 2021

Crabs In a Bucket 8"x10"x12" Paper, Paint, and Glue 2017

Prada High Heels 11"x10"x4" Paper, Paint, and Glue 2019