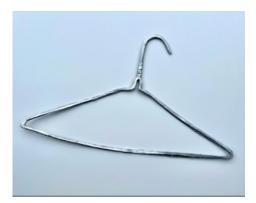

The Truth Demands Our Attention 11.5"x11"x.2" Paper, Paint, Glue, and Pencil 2022

Hanger 16"x9.5"x.3" Paper, paint, and Glue 2022

Statue of Liberty 10.5"x11.25" Paper and Pencil 2022

May 21st, 1979 7.5"x11" Pencil, Paint, and Paper 2022